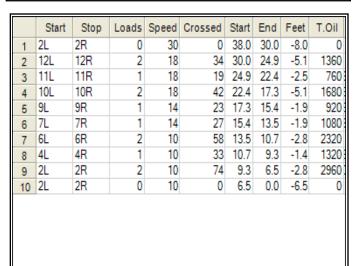

## 2004 ABC Nationals

38 Feet

Oil Pattern Distance:

21.8 mL

Forward Oil Total: 9.4 mL Reverse Oil Total: 12.4 mL
Forward Boards Crossed: 235 Boards Reverse Boards Crossed: 310 Boards

| 1     2L     2R     3     10     111     0.0     2.8     2.8     4,440       2     5L     5R     1     10     31     2.8     4.2     1.4     1240       3     8L     8R     2     14     50     4.2     8.1     3.9     2000       4     12L     12R     1     18     17     8.1     10.6     2.5     680       5     14L     14R     2     18     26     10.6     15.7     5.1     1040       6     2L     2R     0     18     0     15.7     26.0     10.3     0       7     2L     2R     0     26     0     26.0     34.0     8.0     0       8     2L     2R     0     30     0     34.0     38.0     4.0     0 |   | Start                          | Stop | Loads | Speed | Crossed | Start | End  | Feet | T.Oil |  |  |
|----------------------------------------------------------------------------------------------------------------------------------------------------------------------------------------------------------------------------------------------------------------------------------------------------------------------------------------------------------------------------------------------------------------------------------------------------------------------------------------------------------------------------------------------------------------------------------------------------------------------|---|--------------------------------|------|-------|-------|---------|-------|------|------|-------|--|--|
| 3     8L     8R     2     14     50     4.2     8.1     3.9     2000       4     12L     12R     1     18     17     8.1     10.6     2.5     680       5     14L     14R     2     18     26     10.6     15.7     5.1     1040       6     2L     2R     0     18     0     15.7     26.0     10.3     0       7     2L     2R     0     26     0     26.0     34.0     8.0     0                                                                                                                                                                                                                                  | 1 |                                |      |       |       |         |       |      |      |       |  |  |
| 4     12L     12R     1     18     17     8.1     10.6     2.5     680       5     14L     14R     2     18     26     10.6     15.7     5.1     1040       6     2L     2R     0     18     0     15.7     26.0     10.3     0       7     2L     2R     0     26     0     26.0     34.0     8.0     0                                                                                                                                                                                                                                                                                                             | 2 |                                |      |       |       |         |       |      |      |       |  |  |
| 5     14L     14R     2     18     26     10.6     15.7     5.1     1040       6     2L     2R     0     18     0     15.7     26.0     10.3     0       7     2L     2R     0     26     0     26.0     34.0     8.0     0                                                                                                                                                                                                                                                                                                                                                                                          | 3 | 8L                             | 8R   | 2     | 14    | 50      | 4.2   | 8.1  | 3.9  | 2000  |  |  |
| 6 2L 2R 0 18 0 15.7 26.0 10.3 0 7 2L 2R 0 26 0 26.0 34.0 8.0 0                                                                                                                                                                                                                                                                                                                                                                                                                                                                                                                                                       | 4 | 12L                            | 12R  | 1     | 18    | 17      | 8.1   | 10.6 | 2.5  | 680   |  |  |
| 7 2L 2R 0 26 0 26.0 34.0 8.0 0                                                                                                                                                                                                                                                                                                                                                                                                                                                                                                                                                                                       | 5 | 14L                            | 14R  | 2     | 18    | 26      | 10.6  | 15.7 | 5.1  | 1040  |  |  |
|                                                                                                                                                                                                                                                                                                                                                                                                                                                                                                                                                                                                                      | 6 | 2L                             | 2R   | 0     | 18    | 0       | 15.7  | 26.0 | 10.3 | 0     |  |  |
| 8 2L 2R 0 30 0 34.0 38.0 4.0 0                                                                                                                                                                                                                                                                                                                                                                                                                                                                                                                                                                                       | 7 | 2L                             | 2R   | 0     | 26    | 0       | 26.0  | 34.0 | 8.0  | 0     |  |  |
|                                                                                                                                                                                                                                                                                                                                                                                                                                                                                                                                                                                                                      | 8 | 8 2L 2R 0 30 0 34.0 38.0 4.0 0 |      |       |       |         |       |      |      |       |  |  |
|                                                                                                                                                                                                                                                                                                                                                                                                                                                                                                                                                                                                                      |   |                                |      |       |       |         |       |      |      |       |  |  |