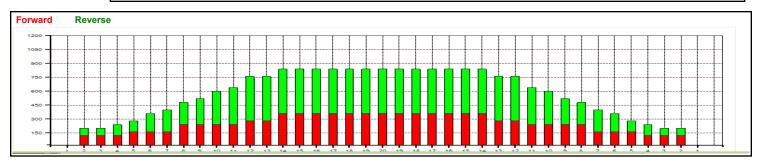

| Forward Oil  |
|--------------|
| Reverse Oil  |
| Combined Oil |
| Buff Area    |

Volume Oil Total:

**Total Boards Crossed:** 

545 Boards

Arrow Zone Ratios

| Item       | 2-5L:16L-20 | 6-10L:16:-20 | 11-15L:16L-20 | 16L-20:20-16R | 16L-20:20-16R | 20-16R:15-11R | 20-16R:10-6R | 20-16R:5-2R |
|------------|-------------|--------------|---------------|---------------|---------------|---------------|--------------|-------------|
| ml Arrow   | 230         | 472          | 768           | 840           | 840           | 768           | 472          | 230         |
| Zone Ratio | 3.65        | 1.78         | 1.09          | 1             | 1             | 1.09          | 1.78         | 3.65        |