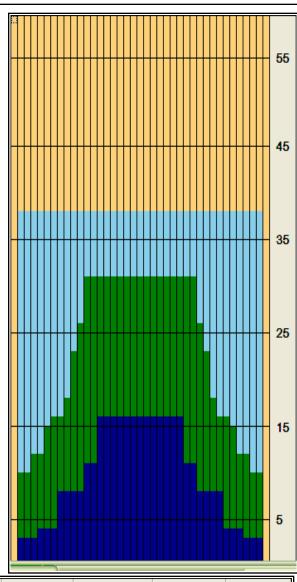

## 2004 ABC Nationals

38 Feet

Oil Pattern Distance:

21.8 mL

Forward Oil Total: 9.4 mL Reverse Oil Total: 12.4 mL
Forward Boards Crossed: 235 Boards Reverse Boards Crossed: 310 Boards

| 1     2L     2R     3     10     111     0.0     2.8     2.8     4,440       2     5L     5R     1     10     31     2.8     4.2     1.4     1240       3     8L     8R     2     14     50     4.2     8.1     3.9     2000       4     12L     12R     1     18     17     8.1     10.6     2.5     680       5     14L     14R     2     18     26     10.6     15.7     5.1     1040       6     2L     2R     0     18     0     15.7     26.0     10.3     0       7     2L     2R     0     26     0     26.0     34.0     8.0     0       8     2L     2R     0     30     0     34.0     38.0     4.0     0 |   | Start                          | Stop | Loads | Speed | Crossed | Start | End  | Feet | T.Oil |  |  |
|----------------------------------------------------------------------------------------------------------------------------------------------------------------------------------------------------------------------------------------------------------------------------------------------------------------------------------------------------------------------------------------------------------------------------------------------------------------------------------------------------------------------------------------------------------------------------------------------------------------------|---|--------------------------------|------|-------|-------|---------|-------|------|------|-------|--|--|
| 3     8L     8R     2     14     50     4.2     8.1     3.9     2000       4     12L     12R     1     18     17     8.1     10.6     2.5     680       5     14L     14R     2     18     26     10.6     15.7     5.1     1040       6     2L     2R     0     18     0     15.7     26.0     10.3     0       7     2L     2R     0     26     0     26.0     34.0     8.0     0                                                                                                                                                                                                                                  | 1 |                                |      |       |       |         |       |      |      |       |  |  |
| 4     12L     12R     1     18     17     8.1     10.6     2.5     680       5     14L     14R     2     18     26     10.6     15.7     5.1     1040       6     2L     2R     0     18     0     15.7     26.0     10.3     0       7     2L     2R     0     26     0     26.0     34.0     8.0     0                                                                                                                                                                                                                                                                                                             | 2 |                                |      |       |       |         |       |      |      |       |  |  |
| 5     14L     14R     2     18     26     10.6     15.7     5.1     1040       6     2L     2R     0     18     0     15.7     26.0     10.3     0       7     2L     2R     0     26     0     26.0     34.0     8.0     0                                                                                                                                                                                                                                                                                                                                                                                          | 3 | 8L                             | 8R   | 2     | 14    | 50      | 4.2   | 8.1  | 3.9  | 2000  |  |  |
| 6 2L 2R 0 18 0 15.7 26.0 10.3 0 7 2L 2R 0 26 0 26.0 34.0 8.0 0                                                                                                                                                                                                                                                                                                                                                                                                                                                                                                                                                       | 4 | 12L                            | 12R  | 1     | 18    | 17      | 8.1   | 10.6 | 2.5  | 680   |  |  |
| 7 2L 2R 0 26 0 26.0 34.0 8.0 0                                                                                                                                                                                                                                                                                                                                                                                                                                                                                                                                                                                       | 5 | 14L                            | 14R  | 2     | 18    | 26      | 10.6  | 15.7 | 5.1  | 1040  |  |  |
|                                                                                                                                                                                                                                                                                                                                                                                                                                                                                                                                                                                                                      | 6 | 2L                             | 2R   | 0     | 18    | 0       | 15.7  | 26.0 | 10.3 | 0     |  |  |
| 8 2L 2R 0 30 0 34.0 38.0 4.0 0                                                                                                                                                                                                                                                                                                                                                                                                                                                                                                                                                                                       | 7 | 2L                             | 2R   | 0     | 26    | 0       | 26.0  | 34.0 | 8.0  | 0     |  |  |
|                                                                                                                                                                                                                                                                                                                                                                                                                                                                                                                                                                                                                      | 8 | 8 2L 2R 0 30 0 34.0 38.0 4.0 0 |      |       |       |         |       |      |      |       |  |  |
|                                                                                                                                                                                                                                                                                                                                                                                                                                                                                                                                                                                                                      |   |                                |      |       |       |         |       |      |      |       |  |  |

| Forward Oil  |
|--------------|
| Reverse Oil  |
| Combined Oil |
| Buff Area    |

Volume Oil Total:

**Total Boards Crossed:** 

545 Boards

Arrow Zone Ratios

| Item       | 2-5L:16L-20 | 6-10L:16:-20 | 11-15L:16L-20 | 16L-20:20-16R | 16L-20:20-16R | 20-16R:15-11R | 20-16R:10-6R | 20-16R:5-2R |
|------------|-------------|--------------|---------------|---------------|---------------|---------------|--------------|-------------|
| ml Arrow   | 230         | 472          | 768           | 840           | 840           | 768           | 472          | 230         |
| Zone Ratio | 3.65        | 1.78         | 1.09          | 1             | 1             | 1.09          | 1.78         | 3.65        |

Track Zone Ratios

| Item             | 3L-7L:18L-18R        | 8L-12L:18L-18R      | 13L-17L:18L-18R     | 18L-18R:17R-13R      | 18L-18R:12R-8R      | 18L-18R:7R-3R        |
|------------------|----------------------|---------------------|---------------------|----------------------|---------------------|----------------------|
| Description      | Outside Track:Middle | Middle Track:Middle | Inside Track:Middle | MIddle: Inside Track | Middle:Middle Track | Middle:Outside Track |
| Track Zone Ratio | 2.84                 | 1.4                 | 1.02                | 1.02                 | 1.4                 | 2.84                 |