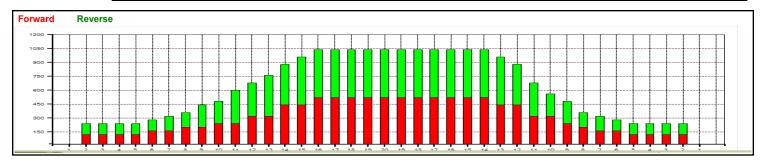

|                                    | Start | Stop | Loads | Speed | Crossed | Start | End  | Feet | T.Oil |
|------------------------------------|-------|------|-------|-------|---------|-------|------|------|-------|
| 1                                  | 2L    | 2R   | 3     | 10    | 111     | 0.0   | 2.8  | 2.8  | 4,440 |
| 2                                  | 6L    | 6R   | 1     | 10    | 29      | 2.8   | 4.2  | 1.4  | 1160  |
| 3                                  | 8L    | 8R   | 1     | 10    | 25      | 4.2   | 5.6  | 1.4  | 1000  |
| 4                                  | 10L   | 9R   | 1     | 14    | 22      | 5.6   | 7.5  | 1.9  | 880   |
| 5                                  | 12L   | 10R  | 2     | 14    | 38      | 7.5   | 11.4 | 3.9  | 1520  |
| 6                                  | 14L   | 12R  | 3     | 14    | 45      | 11.4  | 17.3 | 5.9  | 1800  |
| 7                                  | 16L   | 14R  | 2     | 14    | 22      | 17.3  | 21.2 | 3.9  | 880   |
| 8                                  | 2L    | 2R   | 0     | 18    | 0       | 21.2  | 27.0 | 5.8  | 0     |
| 9                                  | 2L    | 2R   | 0     | 22    | 0       | 27.0  | 34.0 | 7.0  | 0     |
| 10                                 | 2L    | 2R   | 0     | 26    | 0       | 34.0  | 42.0 | 8.0  | 0     |
| I◀ ▼ ▶ ▶ Forward Reverse More Info |       |      |       |       |         |       |      |      |       |

Forward Oil
Reverse Oil
Combined Oil
Buff Area

Stop Loads Speed Crossed Start End Feet T.Oil Start 2L 2R 0 30 0 42.0 35.0 -7.0 0 2 13R 26 35.0 29.9 -5.1 1040 2 15L 18 12R 2 18 32 29.9 24.8 -5.1 1280 3 13L 11L 11R 3 14 57 24.8 18.9 -5.9 2280 4 9L 9R 2 14 46 18.9 15.0 -3.9 1840 5 7R 27 7L 1 1080 14 15.0 13.1 -1.9 6 3 7 2L 2R 10 111 13.1 8.9 -4.2 4440 0 8 2L 2R 10 0 8.9 0.0 -8.9 0