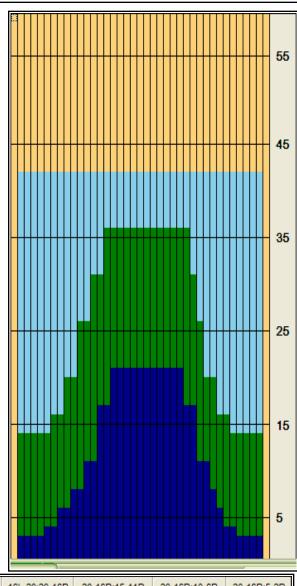

## 2007 EBT Storm English Open

KEGEL

Oil Per Board: 40 mL Oil Pattern Distance: 42 Feet Volume Oil Total: 23.64 mL Total Boards Crossed: 591 Boards

Forward Oil Total: 11.68 mL Reverse Oil Total: 11.96 mL
Forward Boards Crossed: 292 Boards Reverse Boards Crossed: 299 Boards

|                                    | Start | Stop | Loads | Speed | Crossed | Start | End  | Feet | T.Oil |
|------------------------------------|-------|------|-------|-------|---------|-------|------|------|-------|
| 1                                  | 2L    | 2R   | 3     | 10    | 111     | 0.0   | 2.8  | 2.8  | 4,440 |
| 2                                  | 6L    | 6R   | 1     | 10    | 29      | 2.8   | 4.2  | 1.4  | 1160  |
| 3                                  | 8L    | 8R   | 1     | 10    | 25      | 4.2   | 5.6  | 1.4  | 1000  |
| 4                                  | 10L   | 9R   | 1     | 14    | 22      | 5.6   | 7.5  | 1.9  | 880   |
| 5                                  | 12L   | 10R  | 2     | 14    | 38      | 7.5   | 11.4 | 3.9  | 1520  |
| 6                                  | 14L   | 12R  | 3     | 14    | 45      | 11.4  | 17.3 | 5.9  | 1800  |
| 7                                  | 16L   | 14R  | 2     | 14    | 22      | 17.3  | 21.2 | 3.9  | 880   |
| 8                                  | 2L    | 2R   | 0     | 18    | 0       | 21.2  | 27.0 | 5.8  | 0     |
| 9                                  | 2L    | 2R   | 0     | 22    | 0       | 27.0  | 34.0 | 7.0  | 0     |
| 10                                 | 2L    | 2R   | 0     | 26    | 0       | 34.0  | 42.0 | 8.0  | 0     |
| I◀ ▼ ▶ ▶ Forward Reverse More Info |       |      |       |       |         |       |      |      |       |

Forward Oil
Reverse Oil
Combined Oil
Buff Area

Stop Loads Speed Crossed Start End Feet T.Oil Start 2L 2R 0 30 0 42.0 35.0 -7.0 0 2 13R 26 35.0 29.9 -5.1 1040 2 15L 18 12R 2 18 32 29.9 24.8 -5.1 1280 3 13L 11L 11R 3 14 57 24.8 18.9 -5.9 2280 4 9L 9R 2 14 46 18.9 15.0 -3.9 1840 5 7R 27 7L 1 1080 14 15.0 13.1 -1.9 6 3 7 2L 2R 10 111 13.1 8.9 -4.2 4440 0 8 2L 2R 10 0 8.9 0.0 -8.9 0