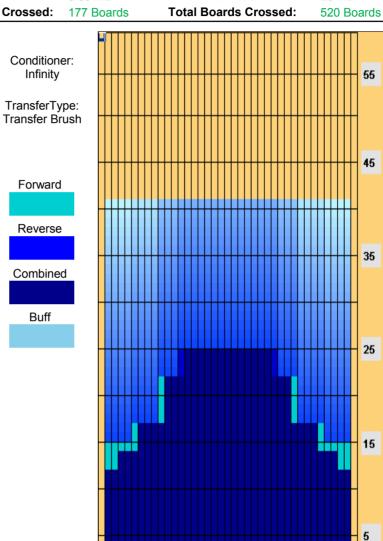

## 2012 ABF Asian Championships - 2141

Oil Pattern Distance:41 FeetReverse Brush Drop:33 FeetOil Per Board:50 uLForward Oil Total:17.15 mLReverse Oil Total:8.85 mLVolume Oil Total:26 mLForward Boards Crossed:343 BoardsReverse Boards Crossed:177 BoardsTotal Boards Crossed:520 Boards