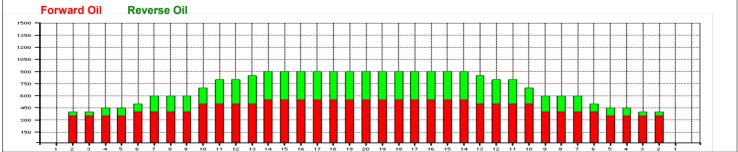

Lane Surface - AMF SPL

Forward Reverse More

| ttem 3L-7L:18L-18R 8L-12L:18L-18R 13L-17L:18L-18R 18L-18R:17R-13R 18L-18R:12R-8R 18L-18R:7R-3R                                                                                                                                                                                                                                                                                                                                                                                                                                                                                                                                                                                                                                                                                                                                                                                                                                                                                                                                                                                                                                                                                                                                                                                                                                                                                                                                                                                                                                                                                                                                                                                                                                                                                                                                                                                                                                                                                                                                                                                                                                 |      |      |      |      |      |      |  |  |  |  |  |  |
|--------------------------------------------------------------------------------------------------------------------------------------------------------------------------------------------------------------------------------------------------------------------------------------------------------------------------------------------------------------------------------------------------------------------------------------------------------------------------------------------------------------------------------------------------------------------------------------------------------------------------------------------------------------------------------------------------------------------------------------------------------------------------------------------------------------------------------------------------------------------------------------------------------------------------------------------------------------------------------------------------------------------------------------------------------------------------------------------------------------------------------------------------------------------------------------------------------------------------------------------------------------------------------------------------------------------------------------------------------------------------------------------------------------------------------------------------------------------------------------------------------------------------------------------------------------------------------------------------------------------------------------------------------------------------------------------------------------------------------------------------------------------------------------------------------------------------------------------------------------------------------------------------------------------------------------------------------------------------------------------------------------------------------------------------------------------------------------------------------------------------------|------|------|------|------|------|------|--|--|--|--|--|--|
| Description Outside Track: Middle Middle Track: Middle Inside Track: Middle: Inside Track Middle: Midd |      |      |      |      |      |      |  |  |  |  |  |  |
| Track Zone Ratio                                                                                                                                                                                                                                                                                                                                                                                                                                                                                                                                                                                                                                                                                                                                                                                                                                                                                                                                                                                                                                                                                                                                                                                                                                                                                                                                                                                                                                                                                                                                                                                                                                                                                                                                                                                                                                                                                                                                                                                                                                                                                                               | 1.88 | 1.29 | 1.01 | 1.01 | 1.29 | 1.88 |  |  |  |  |  |  |
| Forward Oil Reverse Oil                                                                                                                                                                                                                                                                                                                                                                                                                                                                                                                                                                                                                                                                                                                                                                                                                                                                                                                                                                                                                                                                                                                                                                                                                                                                                                                                                                                                                                                                                                                                                                                                                                                                                                                                                                                                                                                                                                                                                                                                                                                                                                        |      |      |      |      |      |      |  |  |  |  |  |  |