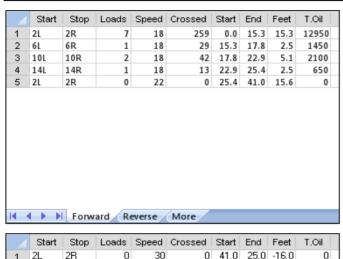

| 1 2L 2R 0 30 0 41.0 25.0 -16.0 0   2 13L 13R 1 18 15 25.0 22.5 -2.5 750   3 11L 11R 2 18 38 22.5 17.4 -5.1 1900   4 7L 7R 2 14 54 17.4 13.5 -3.9 2700   5 4L 4R 1 14 33 13.5 11.6 -1.9 1650   6 2L 2R 1 14 37 11.6 9.7 -1.9 1850   7 2L 2R 0 14 0 9.7 0.0 -9.7 0 |   | Start | Stop | Loads | Speed | Crossed | Start | End  | Feet  | T.Oil |
|------------------------------------------------------------------------------------------------------------------------------------------------------------------------------------------------------------------------------------------------------------------|---|-------|------|-------|-------|---------|-------|------|-------|-------|
| 3 11L 11R 2 18 38 22.5 17.4 -5.1 1900   4 7L 7R 2 14 54 17.4 13.5 -3.9 2700   5 4L 4R 1 14 33 13.5 11.6 -1.9 1650   6 2L 2R 1 14 37 11.6 9.7 -1.9 1850                                                                                                           | 1 | 2L    | 2R   | 0     | 30    | 0       | 41.0  | 25.0 | -16.0 | 0     |
| 4 7L 7R 2 14 54 17.4 13.5 -3.9 2700   5 4L 4R 1 14 33 13.5 11.6 -1.9 1650   6 2L 2R 1 14 37 11.6 9.7 -1.9 1850                                                                                                                                                   | 2 | 13L   | 13R  | 1     | 18    | 15      | 25.0  | 22.5 | -2.5  | 750   |
| 5 4L 4R 1 14 33 13.5 11.6 -1.9 1650<br>6 2L 2R 1 14 37 11.6 9.7 -1.9 1850                                                                                                                                                                                        | 3 | 11L   | 11R  | 2     | 18    | 38      | 22.5  | 17.4 | -5.1  | 1900  |
| 6 2L 2R 1 14 37 11.6 9.7 -1.9 1850                                                                                                                                                                                                                               | 4 | 7L    | 7B   | 2     | 14    | 54      | 17.4  | 13.5 | -3.9  | 2700  |
|                                                                                                                                                                                                                                                                  | 5 | 4L    | 4R   | 1     | 14    | 33      | 13.5  | 11.6 | -1.9  | 1650  |
| 7 2L 2R 0 14 0 9.7 0.0 -9.7 0                                                                                                                                                                                                                                    | 6 | 2L    | 2R   | 1     | 14    | 37      | 11.6  | 9.7  | -1.9  | 1850  |
|                                                                                                                                                                                                                                                                  | 7 | 2L    | 2R   | 0     | 14    | 0       | 9.7   | 0.0  | -9.7  | 0     |
|                                                                                                                                                                                                                                                                  |   |       |      |       |       |         |       |      |       |       |