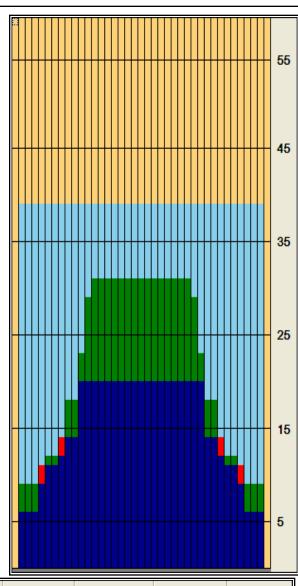

## 2000 ABC Nationals

Conditioner: Defense S

Oil Per Board: 40 mL Oil Pattern Distance: 39 Feet Volume Oil Total: 22.44 mL Total Boards Crossed: 561 Boards

Forward Oil Total: 10.92 mL Reverse Oil Total: 11.52 mL
Forward Boards Crossed: 273 Boards Reverse Boards Crossed: 288 Boards

Forward Oil
Reverse Oil
Combined Oil
Buff Area

Arrow Zone Ratios

| Item       | 2-5L:16L-20 | 6-10L:16:-20 | 11-15L:16L-20 | 16L-20:20-16R | 16L-20:20-16R | 20-16R:15-11R | 20-16R:10-6R | 20-16R:5-2R |
|------------|-------------|--------------|---------------|---------------|---------------|---------------|--------------|-------------|
| ml Arrow   | 260         | 472          | 808           | 840           | 840           | 808           | 472          | 260         |
| Zone Ratio | 3.23        | 1.78         | 1.04          | 1             | 1             | 1.04          | 1.78         | 3.23        |

Track Zone Ratios

| Item             | 3L-7L:18L-18R        | 8L-12L:18L-18R      | 13L-17L:18L-18R     | 18L-18R:17R-13R      | 18L-18R:12R-8R      | 18L-18R:7R-3R        |
|------------------|----------------------|---------------------|---------------------|----------------------|---------------------|----------------------|
| Description      | Outside Track:Middle | Middle Track:Middle | Inside Track:Middle | MIddle: Inside Track | Middle:Middle Track | Middle:Outside Track |
| Track Zone Ratio | 2.63                 | 1.36                | 1                   | 1                    | 1.36                | 2.63                 |