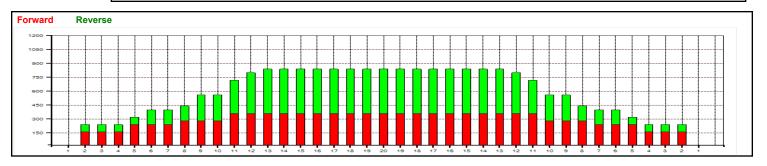

## 2000 ABC Nationals

Conditioner: Defense S

Oil Per Board: 40 mL Oil Pattern Distance: 39 Feet Volume Oil Total: 22.44 mL Total Boards Crossed: 561 Boards

Forward Oil Total: 10.92 mL Reverse Oil Total: 11.52 mL
Forward Boards Crossed: 273 Boards Reverse Boards Crossed: 288 Boards

|                                          | Start | Stop | Loads | Speed | Crossed | Start | End  | Feet | T.Oil |  |
|------------------------------------------|-------|------|-------|-------|---------|-------|------|------|-------|--|
| 1                                        | 2L    | 2R   | 4     | 14    | 148     | 0.0   | 5.9  | 5.9  | 5,920 |  |
| 2                                        | 5L    | 5R   | 2     | 18    | 62      | 5.9   | 11.0 | 5.1  | 2480  |  |
| 3                                        | 8L    | 8R   | 1     | 18    | 25      | 11.0  | 13.5 | 2.5  | 1000  |  |
| 4                                        | 11L   | 11R  | 2     | 22    | 38      | 13.5  | 19.7 | 6.2  | 1520  |  |
| 5                                        | 2L    | 2R   | 0     | 22    | 0       | 19.7  | 39.0 | 19.3 | 0     |  |
| I◀ ▼ ▶ N Forward / Reverse / More Info / |       |      |       |       |         |       |      |      |       |  |

|   | Start | Stop | Loads | Speed | Crossed | Start | End  | Feet | T.Oil |
|---|-------|------|-------|-------|---------|-------|------|------|-------|
| 1 | 2L    | 2R   | 0     | 26    | 0       | 39.0  | 30.0 | -9.0 | 0     |
| 2 | 13L   | 13R  | 1     | 18    | 15      | 30.0  | 27.5 | -2.5 | 600   |
| 3 | 12L   | 12R  | 2     | 18    | 34      | 27.5  | 22.4 | -5.1 | 1360  |
| 4 | 11L   | 11R  | 2     | 18    | 38      | 22.4  | 17.3 | -5.1 | 1520  |
| 5 | 9L    | 9R   | 3     | 14    | 69      | 17.3  | 11.4 | -5.9 | 2760  |
| 6 | 6L    | 6R   | 2     | 14    | 58      | 11.4  | 7.5  | -3.9 | 2320  |
| 7 | 2L    | 2R   | 2     | 14    | 74      | 7.5   | 3.6  | -3.9 | 2960  |
| 8 | 2L    | 2R   | 0     | 14    | 0       | 3.6   | 0.0  | -3.6 | 0     |
|   |       |      |       |       |         |       |      |      |       |